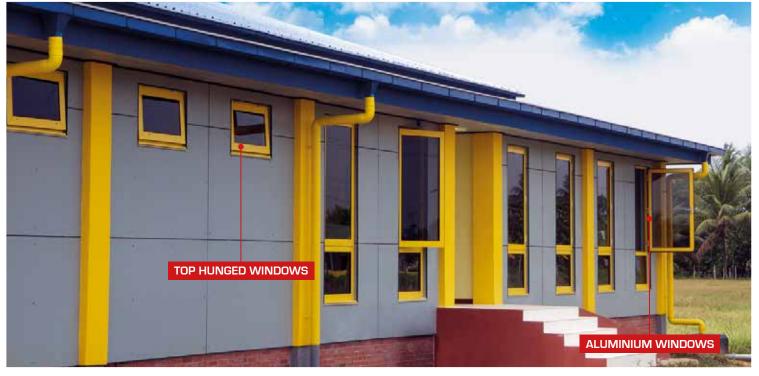

# Aluminium windows

### You can choose:

- Different models
- Different types and colors glass
- Integration of mosquito screen
- Emergency exit windows