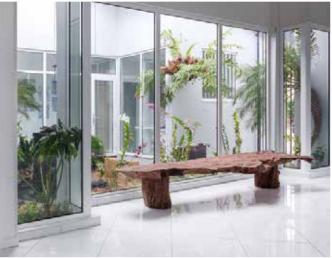

# Aluminium windows

### You can choose:

- Different models
- Different types and colors glass
- Integration of mosquito screen
- Emergency exit windows