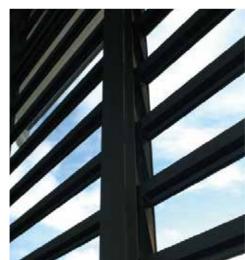

Safety Louvre windows A modern window with multiple benefits

- Can open in 35° and 85° angle for maximum ventilation
- Forced entry delay
- Shock resistance (900 joules)
- Polished edges on the blades and a snap tight operation which maximises safety
- Integration of mosquito screen
- Deliverable in different RAL colors
- Optional: Mechanisms can also be operated by remote control electric motors