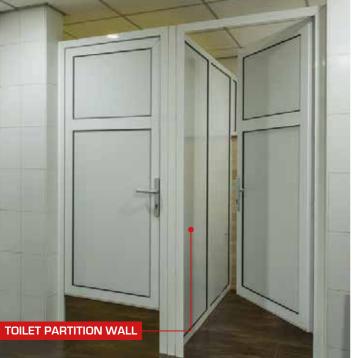

# bathrooms.

Ideal for opening an interior space to an outdoor living area or creating flow between rooms.