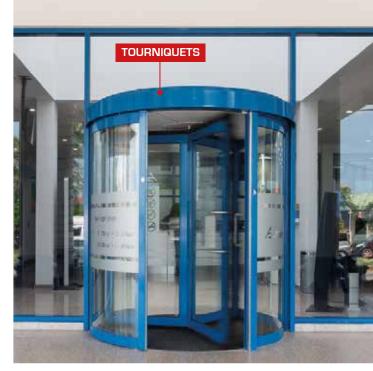

### Our products are:

- High quality European aluminium
- Powdercoated or anodised
- In different models and colors
- Low in maintenance
- Durable
- Safe
- Forced entry delay

Our automatic sliding door systems are used in a wide range of commercial and industrial application