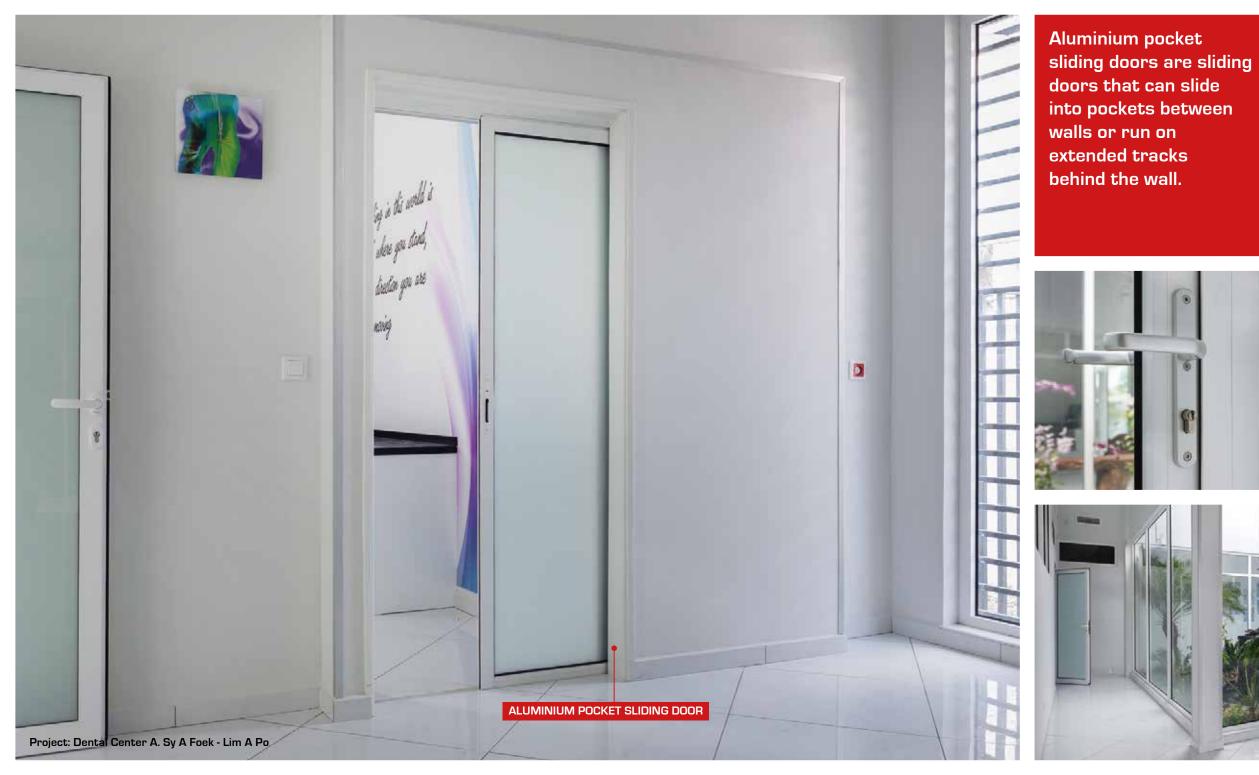

Safety Louvre windows A modern window with multiple benefits

- Can open in 35° and 85° angle for maximum ventilation
- Forced entry delay
- Shock resistance (900 joules)
- Polished edges on the blades and a snap tight operation which maximises safety
- Integration of mosquito screen
- Deliverable in different RAL colors
- Optional: Mechanisms can also be operated by remote control electric motors















## Aluminium doors

### Our products are:

- High quality European aluminium
- Powdercoated or anodised
- In different models and colors
- Low in maintenance
- Durable
- Safe
- Forced entry delay















Our automatic sliding door systems are used in a wide range of commercial and industrial application







# Aluminium windows

### You can choose:

- Different m