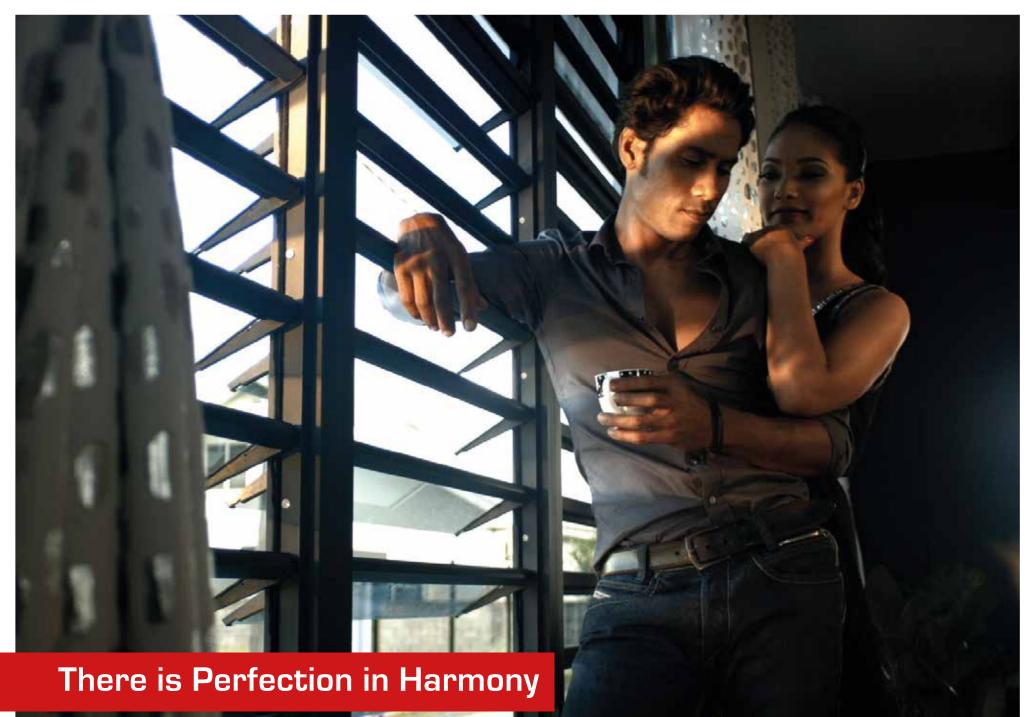

Safety Louvre windows A modern window with multiple benefits

- Can open in 35° and 85° angle for maximum ventilation
- Forced entry delay
- Shock resistance (900 joules)
- Polished edges on the blades and a snap tight operation which maximises safety
- Integration of mosquito screen
- Deliverable in different RAL colors
- Optional: Mechanisms can also be operated by remote control electric motors