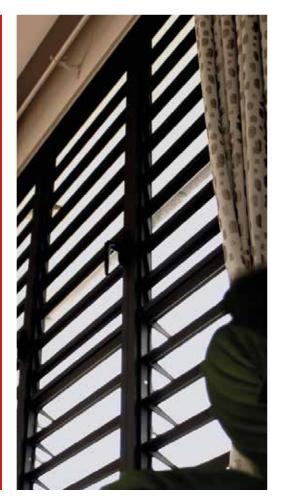

Safety Louvre windows A modern window with multiple benefits

- Can open in 35° and 85° angle for maximum ventilation
- Forced entry delay
- Shock resistance (900 joules)
- Polished edges on the blades and a snap tight operation which maximises safety
- Integration of mosquito screen
- Deliverable in different RAL colors
- Optional: Mechanisms can also be operated by remote control electric motors