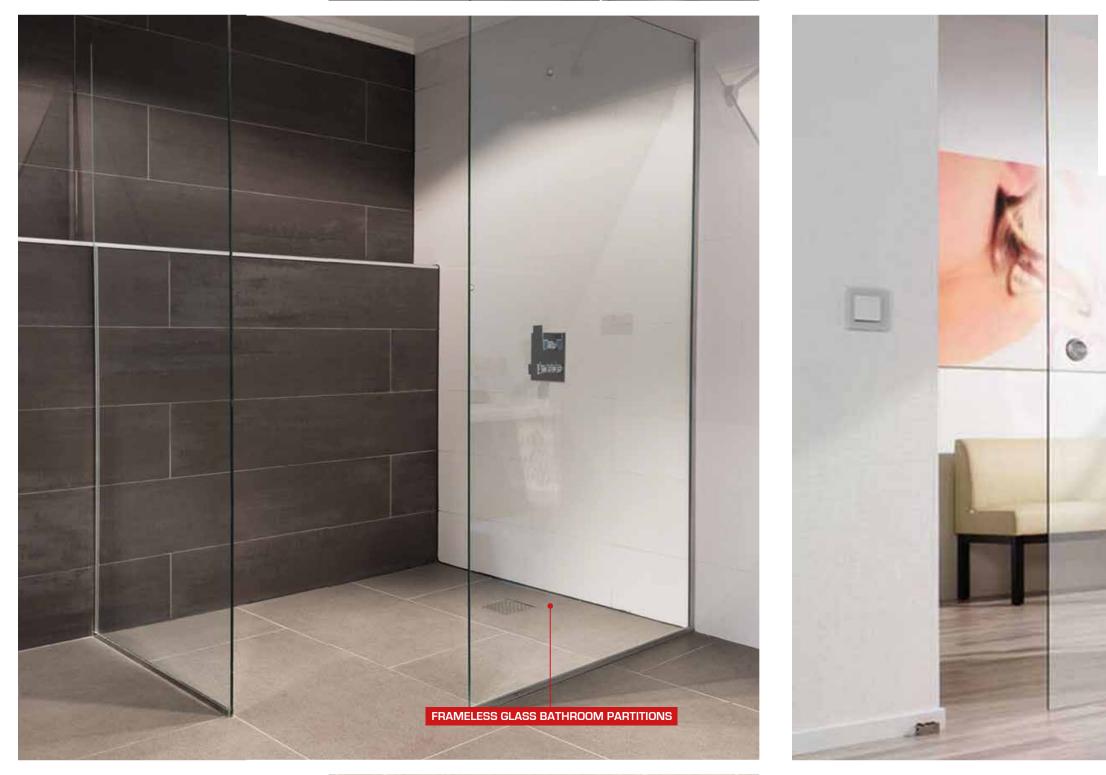

# bathrooms.

Ideal for opening an interior space to an outdoor living area or creating flow between rooms.

# Frameless tempered glass doors and