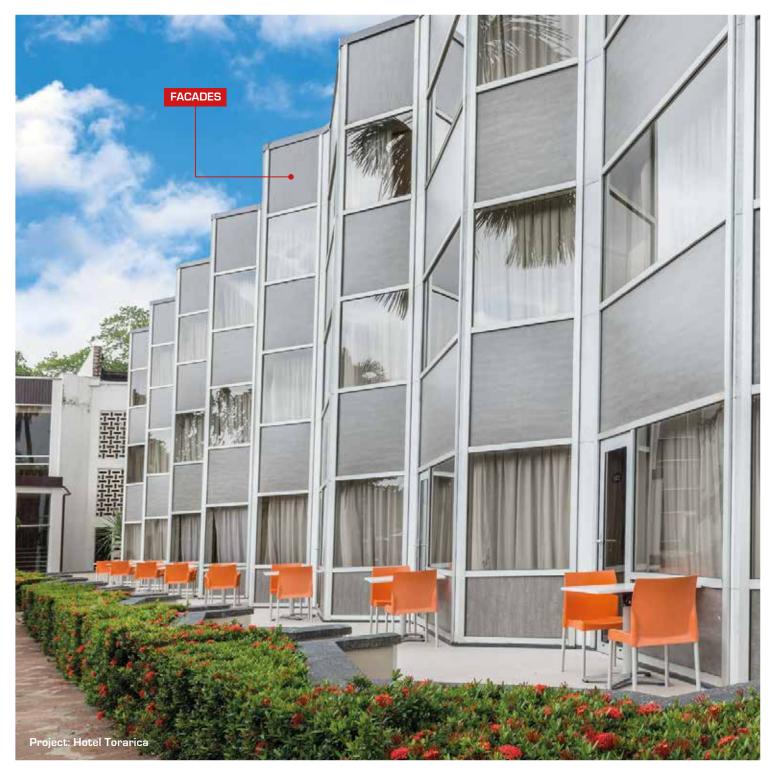

# Aluminium windows

### You can choose:

- Different models
- Different types and colors glass
- Integration of mosquito screen
- Emergency exit windows