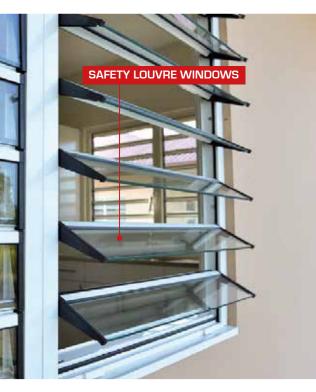

Safety Louvre windows A modern window with multiple benefits

- Can open in 35° and 85° angle for maximum ventilation
- Forced entry delay
- Shock resistance (900 joules)
- Polished edges on the blades and a snap tight operation which maximises safety
- Integration of mosquito screen
- Deliverable in different RAL colors
- Optional: Mechanisms can also be operated by remote control electric motors