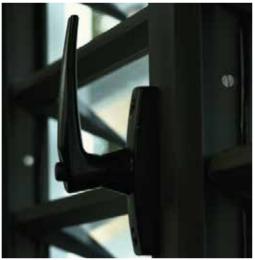

Safety Louvre windows A modern window with multiple benefits

- Can open in 35° and 85° angle for maximum ventilation
- Forced entry delay
- Shock resistance (900 joules)
- Polished edges on the blades and a snap tight operation which maximises safety
- Integration of mosquito screen
- Deliverable in different RAL colors
- Optional: Mechanisms can also be operated by remote control electric motors