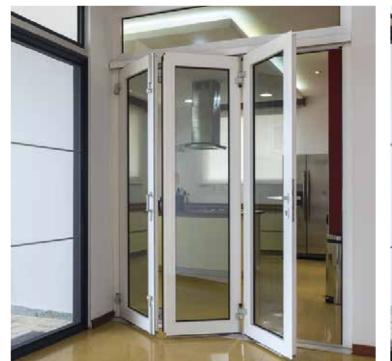

Safety Louvre windows A modern window with multiple benefits

- Can open in 35° and 85° angle for maximum ventilation
- Forced entry delay
- Shock resistance (900 joules)
- Polished edges on the blades and a snap tight operation which maximises safety
- Integration of mosquito screen
- Deliverable in different RAL colors
- Optional: Mechanisms can also be operated by remote control electric motors















## Aluminium doors

### Our products are:

- High quality European aluminium
- Powdercoated or anodised
- In different models and colors
- Low in maintenance
- Durable
- Safe
- Forced entry delay















Our automatic sliding door systems are used in a wide range of commercial and industrial application







# Aluminium windows

### You can choose:

- Different models
- Different types and colors glass
- Integration of mosquito screen
- Emergency exit windows











### Skylights



# bathrooms.

Ideal for opening an interior space to an outdoor living area or creating flow between rooms.

# Frameless tempered glass doors and



# **ISO CERTIF**





## **ISO CERTIFIED**

### **OUR BRANDS**



# YOUR

# YOUR ALUMINIUM PROFESSIONALS



| Verlengde Gemen | elandsweg 143            |
|-----------------|--------------------------|
| Telephone:      | (597) 490 642            |
|                 | (597) 434 341            |
| Fax:            | (597) 492 470            |
| E-ma